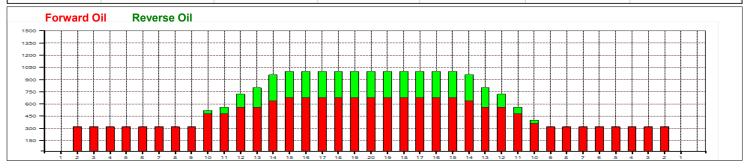

|   | Start | Stop | Loads | Speed | Crossed | Start | End  | Feet | T.Oil |
|---|-------|------|-------|-------|---------|-------|------|------|-------|
| 1 | 2L    | 2R   | 8     | 14    | 296     | 0.0   | 13.8 | 13.8 | 11840 |
| 2 | 10L   | 10R  | 1     | 14    | 21      | 13.8  | 15.7 | 1.9  | 840   |
| 3 | 10L   | 11R  | 3     | 14    | 60      | 15.7  | 21.6 | 5.9  | 2400  |
| 4 | 12L   | 12R  | 2     | 18    | 34      | 21.6  | 26.7 | 5.1  | 1360  |
| 5 | 14L   | 14R  | 2     | 18    | 26      | 26.7  | 31.8 | 5.1  | 1040  |
| 6 | 15L   | 15R  | 1     | 18    | 11      | 31.8  | 34.3 | 2.5  | 440   |
| 7 | 2L    | 2R   | 0     | 22    | 0       | 34.3  | 41.0 | 6.7  | 0     |
|   |       |      |       |       |         |       |      |      |       |
|   |       |      |       |       |         |       |      |      |       |

|   | Start | Stop | Loads | Speed | Crossed | Start | End  | Feet  | T.Oil |
|---|-------|------|-------|-------|---------|-------|------|-------|-------|
| 1 | 2L    | 2R   | 0     | 26    | 0       | 41.0  | 24.0 | -17.0 | 0     |
| 2 | 14L   | 14R  | 2     | 18    | 26      | 24.0  | 18.9 | -5.1  | 1040  |
| 3 | 13L   | 13R  | 2     | 18    | 30      | 18.9  | 13.8 | -5.1  | 1200  |
| 4 | 12L   | 12R  | 2     | 14    | 34      | 13.8  | 9.9  | -3.9  | 1360  |
| 5 | 11L   | 11R  | 1     | 14    | 19      | 9.9   | 8.0  | -1.9  | 760   |
| 6 | 10L   | 10R  | 1     | 14    | 21      | 8.0   | 6.1  | -1.9  | 840   |
| 7 | 2L    | 2R   | 0     | 14    | 0       | 6.1   | 0.0  | -6.1  | 0     |
|   |       |      |       |       |         |       |      |       |       |