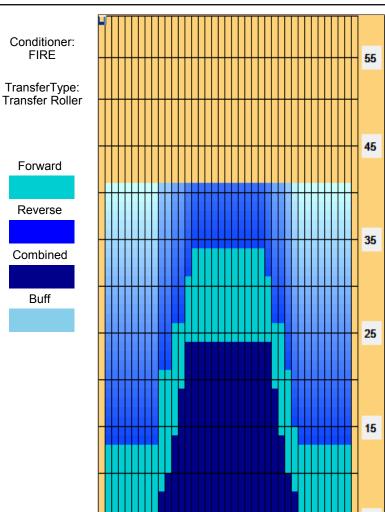

## STORM Prague Bowling Cup, 7. turnaj

Oil Pattern Distance: Oil Per Board: 41 Feet Reverse Brush Drop: 41 Feet 40 uL 5.2 mL **Forward Oil Total:** 17.92 mL **Reverse Oil Total: Volume Oil Total:** 23.12 mL Forward Boards Crossed: 448 Boards 130 Boards 578 Boards **Reverse Boards Crossed: Total Boards Crossed:** 

|   | Start | Stop | Loads | Speed | Crossed | Start | End  | Feet | T.Oil |
|---|-------|------|-------|-------|---------|-------|------|------|-------|
| 1 | 2L    | 2R   | 8     | 14    | 296     | 0.0   | 13.8 | 13.8 | 11840 |
| 2 | 10L   | 10R  | 1     | 14    | 21      | 13.8  | 15.7 | 1.9  | 840   |
| 3 | 10L   | 11R  | 3     | 14    | 60      | 15.7  | 21.6 | 5.9  | 2400  |
| 4 | 12L   | 12R  | 2     | 18    | 34      | 21.6  | 26.7 | 5.1  | 1360  |
| 5 | 14L   | 14R  | 2     | 18    | 26      | 26.7  | 31.8 | 5.1  | 1040  |
| 6 | 15L   | 15R  | 1     | 18    | 11      | 31.8  | 34.3 | 2.5  | 440   |
| 7 | 2L    | 2R   | 0     | 22    | 0       | 34.3  | 41.0 | 6.7  | 0     |
|   |       |      |       |       |         |       |      |      |       |
|   |       |      |       |       |         |       |      |      |       |

|   | Start | Stop | Loads | Speed | Crossed | Start | End  | Feet  | T.Oil |
|---|-------|------|-------|-------|---------|-------|------|-------|-------|
| 1 | 2L    | 2R   | 0     | 26    | 0       | 41.0  | 24.0 | -17.0 | 0     |
| 2 | 14L   | 14R  | 2     | 18    | 26      | 24.0  | 18.9 | -5.1  | 1040  |
| 3 | 13L   | 13R  | 2     | 18    | 30      | 18.9  | 13.8 | -5.1  | 1200  |
| 4 | 12L   | 12R  | 2     | 14    | 34      | 13.8  | 9.9  | -3.9  | 1360  |
| 5 | 11L   | 11R  | 1     | 14    | 19      | 9.9   | 8.0  | -1.9  | 760   |
| 6 | 10L   | 10R  | 1     | 14    | 21      | 8.0   | 6.1  | -1.9  | 840   |
| 7 | 2L    | 2R   | 0     | 14    | 0       | 6.1   | 0.0  | -6.1  | 0     |
|   |       |      |       |       |         |       |      |       |       |